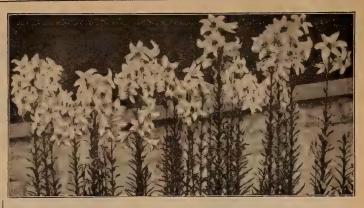

. A very beautiful lily, perfectly hardy, very seldom diseased, and a late August and early September bloomer. Plant the bulbs eight to ten inches deep. First Size, (8-9), each, 35c; dozen, \$3.50; 100, \$25.00.

Mammoth Size (9-11), each, 45c; dozen, \$4.50; 100, \$30.00.

Jumbo Size (11-13), each 65c; dozen, \$6.50; 100, \$45.00.

Lilium Superbum

Ready October (American Turk's Cap, Swamp Lily)—The most magnificent and showy of the native North American species, well worthy of extensive culture. This splendid lily produces from one to forty flowers of brilliant orange-scarlet, shaded yellow and spotted purplish brown at the base, with red anthers, in late July and August. Purchase this variety upon our recommendation. Height, 3-8 feet. Each, 20c; 3 for 50c; dozen, \$2.00; 100, \$15.00.



Lilium Candidum

(The Madonna Lily) Now Ready Legend is rich in praises and reference to the Madonna Lily. It is one of the oldest, loveliest, and best known lilies. A favorite of our grandmothers' gardens, its beauty and fragrance brings back days long past and revives cherished memories. The flowers, of which there are three to twenty on each stem, depending upon the size of bulb planted, are snow-white, with heavy yellow stamens, and of the most delightful fragrance. It is hardy and will thrive in any ordinary soil, preferring plenty of light and air. Blooms in the open ground about June 20th. Orders should, therefore, be mailed on receipt of this Catalogue.

We handle only the thick petaled type which is imported from Northern France.
18-20 CENTIMETERS (7-8 inch circumference) Each 2